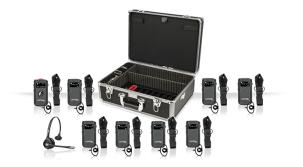

## Includes:

One (1) LK-1 ListenTALK Transceiver Seven (7) LKR-11 ListenTALK Receiver Pro One (1) LA-481 Docking Station Case 16 One (1) LA-452 Headset 2 (Overhead w/ Boom Mic)